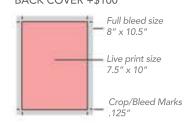

## Full Page \$425

- Full Bleed Size: 8" wide x 10.5" tall
- Inside Live Print Area: 7.5" wide x 10" tall

# INSIDE FRONT OR BACK COVER +\$100