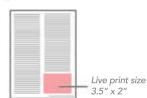

given during men only or ladies only sessions
- \* Maximum of 6 Convention Sponsors

# Lanyard & Name Badge Sponsor \$525

- Sponsor to provide customized lanyards
- Sponsor to pay \$500 for printing of name tags
- Includes your logo printed in the corner of all badges

### Concession Stand Sponsor \$525

Public acknowledgment for sponsoring food concession

# Convention Program Advertising

## Full Page \$425

- Full Bleed Size: 8" wide x 10.5" tall
- Inside Live Print Area: 7.5" wide x 10" tall

# INSIDE FRONT OR BACK COVER +\$100



# Half Page Horizontal \$275

- Full Bleed Size: 8" wide x 5.5" tall
- Inside Live Print Area: 7.5" wide x 5" tall



## Quarter Page \$165

Inside Live Print Area: 3.5" wide x 5" tall



# One-Eighth Page \$115

Inside Live Print Area: 3.5" wide x 2" tall



### One-Sixth Page \$135

Inside Live Print Area: 2.25" wide x 5" tall



# One-Third Page \$220

Inside Live Print Area: 2.25" wide x 10" tall



# Digital Marketing

\* Subject to availability, review and approval of MassHOPE

#### Convention Page Banner \$175

640 x 480 Banner w/ link



# Messenger €-Bulletin \$20

- Bi-Weekly Publication
- Two Consecutive Issues
- 2,100 Circulation (approx)
- No more than two ads will run at one time



#### Facebook Marketing \$100

■ 1200 x 628 Post w/ link



#### Email Blast \$175

Focused email to
MassHOPE subscribers



For additional information, please contact advertising@masshope.org

To purchase a sponsorship or advertisement, please complete and submit the form on the next page.

# **2024 MassHOPE Convention Advertising Form**

#### **Opt