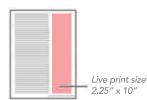

tomized lanyards
- Sponsor to pay \$500 for printing of name tags
- Includes your logo printed in the corner of all badges

### Concession Stand Sponsor \$525

Public acknowledgment for sponsoring food concession

# Convention Program Advertising

## Full Page \$425

- Full Bleed Size: 8" wide x 10.5" tall
- Inside Live Print Area: 7.5" wide x 10" tall

# INSIDE FRONT OR BACK COVER +\$100



# Half Page Horizontal \$275

- Full Bleed Size: 8" wide x 5.5" tall
- Inside Live Print Area: 7.5" wide x 5" tall



## Quarter Page \$165

Inside Live Print Area: 3.5" wide x 5" tall



# One-Eighth Page \$115

Inside Live Print Area: 3.5" wide x 2" tall



### One-Sixth Page \$135

Inside Live Print Area: 2.25" wide x 5" tall



# One-Third Page \$220

Inside Live Print Area: 2.25" wide x 10" tall



# Digital Marketing

\* Subject to availability, review and approval of MassHOPE

#### Convention Page Banner \$175

640 x 480 Banner w/ link



# Messenger €-Bulletin \$20

- Bi-Weekly Publication
- Two Consecutive Issues
- 2,100 Circulation (approx)
- No more than two ads will run at one time



#### Facebook Marketing \$100

■ 1200 x 628 Post w/ link



#### Email Blast \$175

Focused email to
MassHOPE subscribers



For additional information, please contact advertising@masshope.org

To purchase a sponsorship or advertisement, please complete and submit the form on the next page.

# **2024 MassHOPE Convention Advertising Form**

#### **Option 1: SPONSORSHIPS**

| serve homeschoolers year-roun  Convention Sponsor list on program back of Lanyard/Name Badge | onsorships of our conventio