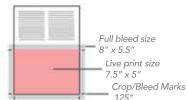

# Half Page Horizontal \$275

- Full Bleed Size: 8" wide x 5.5" tall
- Inside Live Print Area: 7.5" wide x 5" tall