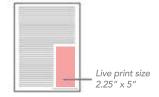

Sponsors

# Lanyard & Name Badge Sponsor \$525

- Sponsor to provide customized lanyards
- Sponsor to pay \$500 for printing of name tags
- Includes your logo printed in the corner of all badges

### Concession Stand Sponsor \$525

Public acknowledgment for sponsoring food concession

# Convention Program Advertising

## Full Page \$425

- Full Bleed Size: 8" wide x 10.5" tall
- Inside Live Print Area: 7.5" wide x 10" tall

# INSIDE FRONT OR BACK COVER +\$100



# Half Page Horizontal \$275

- Full Bleed Size: 8" wide x 5.5" tall
- Inside Live Print Area: 7.5" wide x 5" tall



## Quarter Page \$165

Inside Live Print Area: 3.5" wide x 5" tall



# One-Eighth Page \$115

Inside Live Print Area: 3.5" wide x 2" tall



### One-Sixth Page \$135

Inside Live Print Area: 2.25" wide x 5" tall



# One-Third Page \$220

Inside Live Print Area: 2.25" wide x 10" tall



# Digital Marketing

\* Subject to availability, review and approval of MassHOPE

#### Convention Page Banner \$175

640 x 480 Banner w/ link



# Messenger €-Bulletin \$20

- Bi-Weekly Publication
- Two Consecutive Issues
- 2,100 Circulation (approx)
- No more than two ads will run at one time



#### Facebook Marketing \$100

■ 1200 x 628 Post w/ link



#### Email Blast \$175

Focused email to
MassHOPE subscribers



For additional information, please contact advertising@masshope.org

To purchase a sponsorship or advertisement, please complete and submit the form on the next page.

# **2024 MassHOPE Convention Advertising Form**

#### **Option 1: SPONSORSHIPS**

| serve homeschoolers year-roun  Convention Sponsor