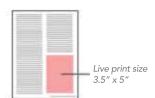

gnition at general sessions

# Coffee/Tea Sponsors \$625

- Recognition given during men only or ladies only sessions
- \* Maximum of 6 Convention Sponsors

# Lanyard & Name Badge Sponsor \$525

- Sponsor to provide customized lanyards
- Sponsor to pay \$500 for printing of name tags
- Includes your logo printed in the corner of all badges

### Concession Stand Sponsor \$525

Public acknowledgment for sponsoring food concession

# Convention Program Advertising

## Full Page \$425

- Full Bleed Size: 8" wide x 10.5" tall
- Inside Live Print Area: 7.5" wide x 10" tall

# INSIDE FRONT OR BACK COVER +\$100



# Half Page Horizontal \$275

- Full Bleed Size: 8" wide x 5.5" tall
- Inside Live Print Area: 7.5" wide x 5" tall



## Quarter Page \$165

Inside Live Print Area: 3.5" wide x 5" tall



# One-Eighth Page \$115

Inside Live Print Area: 3.5" wide x 2" tall



### One-Sixth Page \$135

Inside Live Print Area: 2.25" wide x 5" tall



# One-Third Page \$220

Inside Live Print Area: 2.25" wide x 10" tall



# Digital Marketing

\* Subject to availability, review and approval of MassHOPE

#### Convention Page Banner \$175

640 x 480 Banner w/ link



# Messenger €-Bulletin \$20

- Bi-Weekly Publication
- Two Consecutive Issues
- 2,100 Circulation (approx)
- No more than two ads will run at one time



#### Facebook Marketing \$100

■ 1200 x 628 Post w/ link



#### Email Blast \$175

Focused email to
MassHOPE subscribers



For additional information, please contact advertising@masshope.org

To purchase a sponsorship or advertisement, please complete and submit the form on the